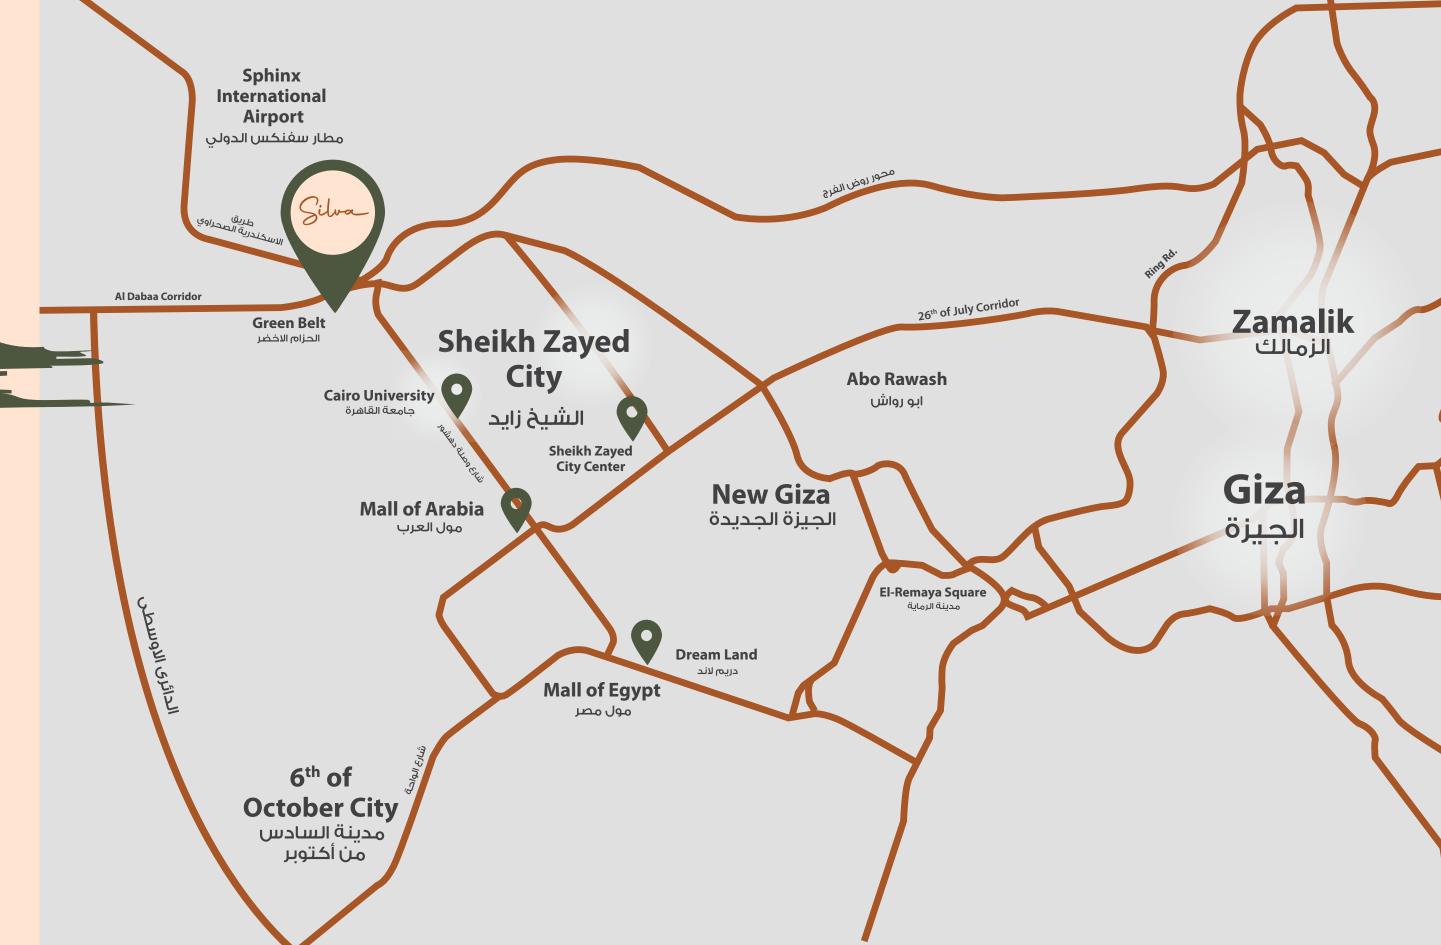

# Dimpointed

Silva is strategically located in the heart of Sheikh Zayed City overlooking the green belt, directly on the Waslet Dashour axis. Silva is characterized with a pinpointed location with multiple access points through the neighborhood's main axis including the Alexandria Desert Road and Waslet Dahshour.

Silva is a 5-minute drive from Sheikh Zayed city center and 10 minutes away from 26th of July corridor, a 5-minute drive from Mall of Arabia and Cairo University.

### LOCATION

- 5 min from Sheikh Zayed City Center
- **5 min** from Cairo University
- **5 min** from Mall of Arabia
- **10 min** from 26<sup>th</sup> of July Corridor