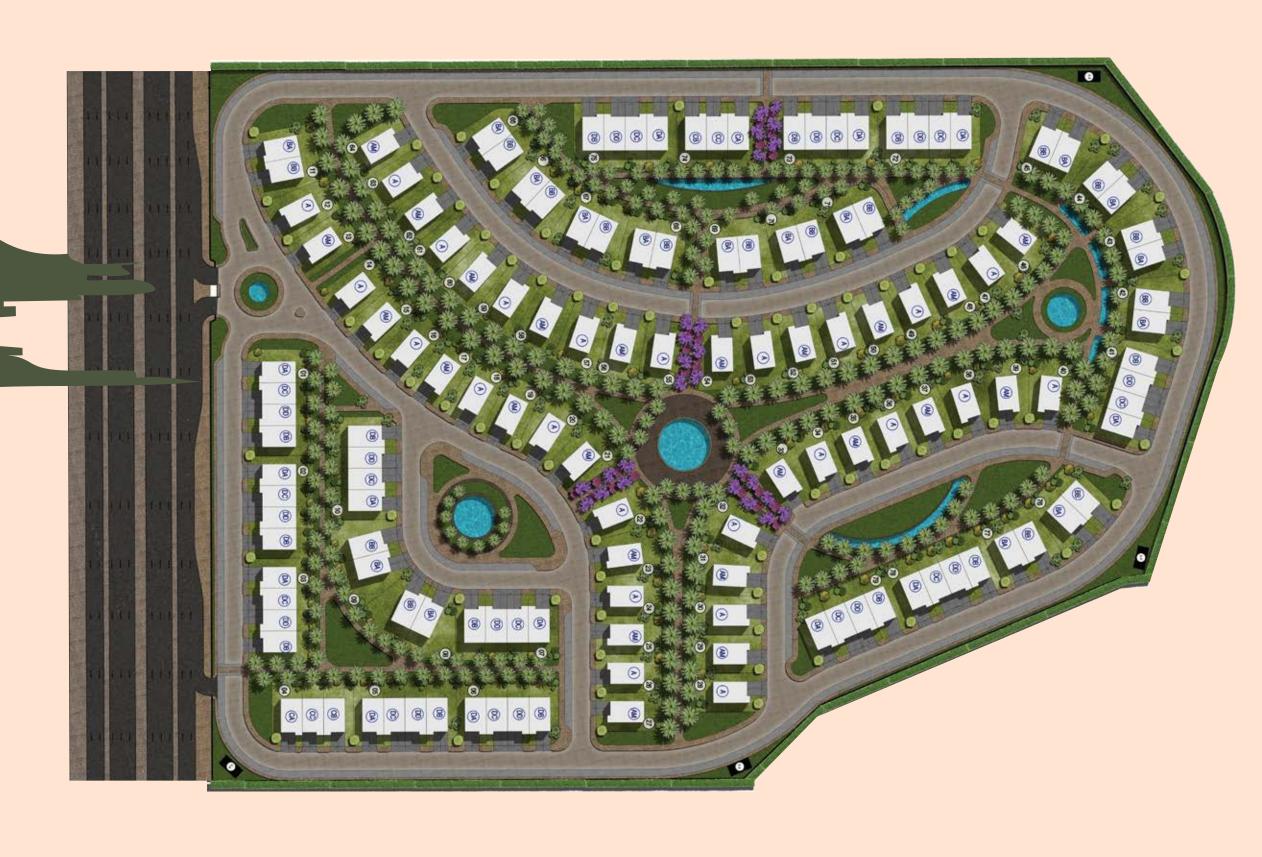

# Morelen

Our 84459m development emerges into a distinct design and landscape. Our precisely designed master plan ensures ideal allocation of space in a design that abides to your convenience in luxury living. Silva is a home to 138 units that consist of stand-alone villas, twin houses and townhouses across an area of 20 feddans. The design ensures a landscape that is plotted carefully, exhilarating green landscapes with water features to add a sense of serenity and peacefulness.

With interconnected mega gardens incorporated within the design, Silva encompasses design features that enhance interpersonal relationships and values your social wellbeing ensuring you a lively community that will soon turn into family Inhale nature and bask in the sunlight and experience a living that your family deserves.